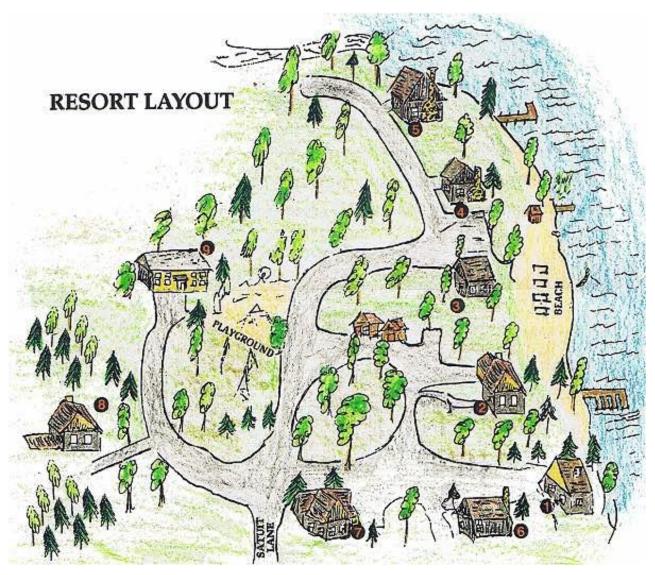

## Merry Dale Resort

4149 Satuit Lane. Rhinelander, WI 54501

MerryDaleResort.com • merrydalelg@gmail.com • 715-828-0195 Your Hosts: Ben and Kourtney Berscheit

| 2024 Rates Open Year-Round                                                                           | No. of<br>Persons | September 3 - June 1 Fall, Winter & Spring * (excluding Holiday periods) |         | June 1 –<br>September 3<br>Summer &<br>Holidays |         |
|------------------------------------------------------------------------------------------------------|-------------------|--------------------------------------------------------------------------|---------|-------------------------------------------------|---------|
|                                                                                                      |                   | Day                                                                      | Week    | Day                                             | Week    |
| 1 <u>LAKEWOOD</u><br>Fireplace, Deck<br>2 BR (1 Queen / 1 twin, 1<br>bunkbed - twins)                | 4                 | \$150*                                                                   | \$875*  | \$185                                           | \$1,250 |
| 3 LAKESHORE<br>Deck, W&D, DW, 3 Bath,<br>3 BR (1 King, 1 Queen, 2<br>Twins), Fireplace, AC           | 8                 | \$287                                                                    | \$2,000 | -                                               | \$3,200 |
| 4 POINT VIEW Fireplace, Deck 2 BR (2 Queens plus queen futon)                                        | 4                 | \$135                                                                    | \$880   | \$180                                           | \$1,210 |
| 5 BAYVIEW Fireplace, Deck, DW 3 BR – first floor (1 Queen, 1 King), Loft bedroom (1 Queen., 2 Twins) | 8                 | \$165                                                                    | \$1040  | \$210                                           | \$1,350 |
| 7 WOODSDALE 3 BR (1 Queen, 2 twins & 1 bunkbed - twins)                                              | 6                 | \$125                                                                    | \$800   | \$165                                           | \$1,100 |