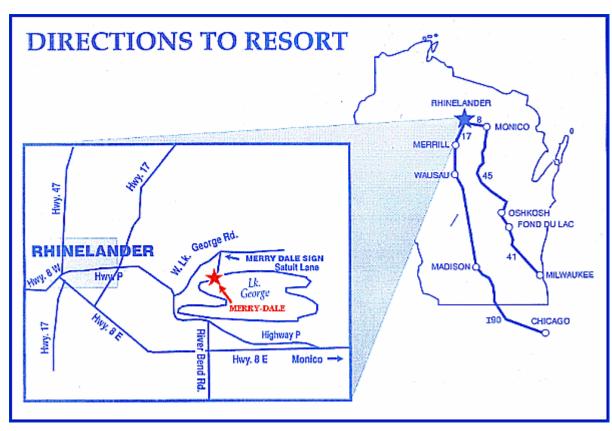

## Merry Dale Resort

4149 Satuit Lane. Rhinelander, WI 54501

MerryDaleResort.com • merrydalelg@gmail.com • 715-828-0195 Your Hosts: Ben and Kourtney Berscheit

| 2024 Rates Open Year-Round                                                                           | No. of<br>Persons | September 3 - June 1 Fall, Winter & Spring * (excluding Holiday periods) |         | June 1 –<br>September 3<br>Summer &<br>Holidays |         |
|------------------------------------------------------------------------------------------------------|-------------------|--------------------------------------------------------------------------|---------|-------------------------------------------------|---------|
|                                                                                                      |                   | Day                                                                      | Week    | Day                                             | Week    |
| 1 <u>LAKEWOOD</u><br>Fireplace, Deck<br>2 BR (1 Queen / 1 twin, 1<br>bunkbed - twins)                | 4                 | \$150*                                                                   | \$875*  | \$185                                           | \$1,250 |
| 3 LAKESHORE<br>Deck, W&D, DW, 3 Bath,<br>3 BR (1 King, 1 Queen, 2<br>Twins), Fireplace, AC           | 8                 | \$287                                                                    | \$2,000 | -                                               | \$3,200 |
| 4 POINT VIEW Fireplace, Deck 2 BR (2 Queens plus queen futon)                                        | 4                 | \$135                                                                    | \$880   | \$180                                           | \$1,210 |
| 5 BAYVIEW Fireplace, Deck, DW 3 BR – first floor (1 Queen, 1 King), Loft bedroom (1 Queen., 2 Twins) | 8                 | \$165                                                                    | \$1040  | \$210                                           | \$1,350 |
| 7 WOODSDALE 3 BR (1 Queen, 2 twins & 1 bunkbed - twins)                                              | 6                 | \$125                                                                    | \$800   | \$165                                           | \$1,100 |